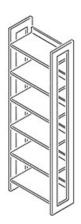

## **Product Sheet**

20.05.2024

Model series Lettore-Shelf

**Description** Front-side shelf

**Model** 90183

**ID** 71144

Width/Depth/Height 65/30/213 cm

Weight 25.3 kg

one-sided wooden gallery shelf with 6 adjustable book shelves. Solid beech wood frame 60/30 mm, varnished, outward frames of shelf with double rows of holes drilled in a grid of 32 mm, with uptake for label strip. Book shelves of beech real wood veneered blockboard, 26 mm thick, varnished, profile-milled book stop bar of plywood, adjustable by means of safety fittings of stainless steel, with snap mechanism, suitable for uptake of sliding bookends. Front side mounted on double-sided bookcase.