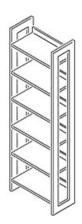

## **Product Sheet**

20.05.2024

Model series Lettore-Shelf

**Description** Front-side shelf

**Model** 90182

**ID** 71143

Width/Depth/Height 55/30/213 cm

Weight 23.2 kg

one-sided wooden gallery shelf with 6 adjustable book shelves. Solid beech wood frame 60/30 mm, varnished, outward frames of shelf with double rows of holes drilled in a grid of 32 mm, with uptake for label strip. Book shelves of beech real wood veneered blockboard, 26 mm thick, varnished, profile-milled book stop bar of plywood, adjustable by means of safety fittings of stainless steel, with snap mechanism, suitable for uptake of sliding bookends. Front side mounted on double-sided bookcase.