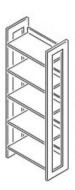

## **Product Sheet**

19.05.2024

Model series Lettore-Shelf

**Description** Front-side shelf

**Model** 90181

**ID** 71142

Width/Depth/Height 65/30/178 cm

Weight 21.1 kg

one-sided wooden gallery shelf with 5 adjustable book shelves. Solid beech wood frame 60/30 mm, varnished, outward frames of shelf with double rows of holes drilled in a grid of 32 mm, with uptake for label strip. Book shelves of beech real wood veneered blockboard, 26 mm thick, varnished, profile-milled book stop bar of plywood, adjustable by means of safety fittings of stainless steel, with snap mechanism, suitable for uptake of sliding bookends. Front side mounted on double-sided bookcase.