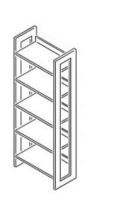

## Product Sheet

20.05.2024

| Model series       | Lettore-Shelf    |
|--------------------|------------------|
| Description        | Front-side shelf |
| Model              | 90180            |
|                    |                  |
| ID                 | 71141            |
| Width/Depth/Height | 55/30/178 cm     |
| Weight             | 19.3 kg          |

one-sided wooden gallery shelf with 5 adjustable book shelves. Solid beech wood frame 60/30 mm, varnished, outward frames of shelf with double rows of holes drilled in a grid of 32 mm, with uptake for label strip. Book shelves of beech real wood veneered blockboard, 26 mm thick, varnished, profile-milled book stop bar of plywood, adjustable by means of safety fittings of stainless steel, with snap mechanism, suitable for uptake of sliding bookends. Front side mounted on double-sided bookcase.