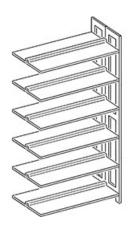

## **Product Sheet**

19.05.2024

Model series Lettore-Shelf

**Description** Add-on shelf double-sided

**Model** 90176

**ID** 71139

Width/Depth/Height 90/65/213 cm

Weight 59 kg

double-sided wooden gallery shelf with 12 adjustable book shelves. Solid beech wood frame 60/30 mm and 80/30 mm, varnished, outward frames of shelf with double rows of holes drilled in a grid of 32 mm, with uptake for label strips. Book shelves of beech real wood veneered blockboard, 26 mm thick, varnished, profile-milled book stop bar of plywood, adjustable by means of safety fittings of stainless steel with snap mechanism, suitable for uptake of sliding bookends.