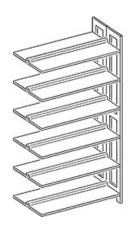

## **Product Sheet**

20.05.2024

Model series Lettore-Shelf

**Description** Add-on shelf double-sided

**Model** 90175

**ID** 71137

Width/Depth/Height 80/65/213 cm

Weight 54 kg

double-sided wooden gallery shelf with 12 adjustable book shelves. Solid beech wood frame 60/30 mm and 80/30 mm, varnished, outward frames of shelf with double rows of holes drilled in a grid of 32 mm, with uptake for label strips. Book shelves of beech real wood veneered blockboard, 26 mm thick, varnished, profile-milled book stop bar of plywood, adjustable by means of safety fittings of stainless steel with snap mechanism, suitable for uptake of sliding bookends.