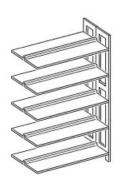

## **Product Sheet**

19.05.2024

Model series Lettore-Shelf

**Description** Add-on shelf double-sided

**Model** 90172

**ID** 71136

Width/Depth/Height 100/65/178 cm

Weight 54 kg

double-sided wooden gallery shelf with 10 adjustable book shelves. Solid beech wood frame 60/30 mm and 80/30 mm, varnished, outward frames of shelf with double rows of holes drilled in a grid of 32 mm, with uptake for label strips. Book shelves of beech real wood veneered blockboard, 26 mm thick, varnished, profile-milled book stop bar of plywood, adjustable by means of safety fittings of stainless steel with snap mechanism, suitable for uptake of sliding bookends.