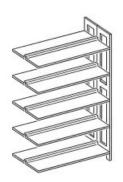

## **Product Sheet**

19.05.2024

Model series Lettore-Shelf

**Description** Add-on shelf double-sided

**Model** 90171

**ID** 71134

Width/Depth/Height 90/65/178 cm

Weight 49.4 kg

double-sided wooden gallery shelf with 10 adjustable book shelves. Solid beech wood frame 60/30 mm and 80/30 mm, varnished, outward frames of shelf with double rows of holes drilled in a grid of 32 mm, with uptake for label strips. Book shelves of beech real wood veneered blockboard, 26 mm thick, varnished, profile-milled book stop bar of plywood, adjustable by means of safety fittings of stainless steel with snap mechanism, suitable for uptake of sliding bookends.