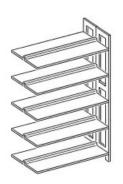

## **Product Sheet**

20.05.2024

Model series Lettore-Shelf

**Description** Add-on shelf double-sided

**Model** 90170

**ID** 71133

Width/Depth/Height 80/65/178 cm

Weight 45.1 kg

double-sided wooden gallery shelf with 10 adjustable book shelves. Solid beech wood frame 60/30 mm and 80/30 mm, varnished, outward frames of shelf with double rows of holes drilled in a grid of 32 mm, with uptake for label strips. Book shelves of beech real wood veneered blockboard, 26 mm thick, varnished, profile-milled book stop bar of plywood, adjustable by means of safety fittings of stainless steel with snap mechanism, suitable for uptake of sliding bookends.