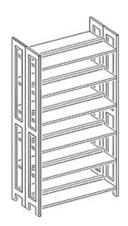

## **Product Sheet**

20.05.2024

Model series Lettore-Shelf

**Description** Basic shelf double-sided

**Model** 90167

**ID** 71132

Width/Depth/Height 103/65/213 cm

Weight 76 kg

double-sided wooden gallery shelf with 12 adjustable book shelves. Solid beech wood frame 60/30 mm and 80/30 mm, varnished, outward frames of shelf with double rows of holes drilled in a grid of 32 mm, with uptake for label strips. Book shelves of beech real wood veneered blockboard, 26 mm thick, varnished, profile-milled book stop bar of plywood, adjustable by means of safety fittings of stainless steel with snap mechanism, suitable for uptake of sliding bookends.