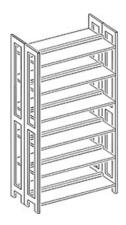

## **Product Sheet**

19.05.2024

Model series Lettore-Shelf

**Description** Basic shelf double-sided

**Model** 90166

**ID** 71131

Width/Depth/Height 93/65/213 cm

Weight 71 kg

double-sided wooden gallery shelf with 12 adjustable book shelves. Solid beech wood frame 60/30 mm and 80/30 mm, varnished, outward frames of shelf with double rows of holes drilled in a grid of 32 mm, with uptake for label strips. Book shelves of beech real wood veneered blockboard, 26 mm thick, varnished, profile-milled book stop bar of plywood, adjustable by means of safety fittings of stainless steel with snap mechanism, suitable for uptake of sliding bookends.