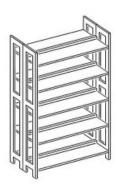

## **Product Sheet**

20.05.2024

Model series Lettore-Shelf

**Description** Basic shelf double-sided

**Model** 90162

**ID** 71129

Width/Depth/Height 103/65/178 cm

Weight 64 kg

double-sided wooden gallery shelf with 10 adjustable book shelves. Solid beech wood frame 60/30 mm and 80/30 mm, varnished, outward frames of shelf with double rows of holes drilled in a grid of 32 mm, with uptake for label strips. Book shelves of beech real wood veneered blockboard, 26 mm thick, varnished, profile-milled book stop bar of plywood, adjustable by means of safety fittings of stainless steel with snap mechanism, suitable for uptake of sliding bookends.