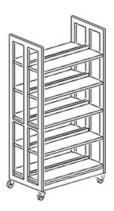

## **Product Sheet**

20.05.2024

Model series Lettore-Shelf

**Description** Basic shelf double-sided, mobile

Model 90161F

**ID** 71153

Width/Depth/Height 93/65/178 cm

Weight 69 kg

double-sided wooden gallery shelf with 10 adjustable book shelves. Solid beech wood frame 60/30 mm and 80/30 mm, varnished, outward frames of shelf with double rows of holes drilled in a grid of 32 mm, with uptake for label strips. Book shelves of beech real wood veneered blockboard, 26 mm thick, varnished, profile-milled book stop bar of plywood, adjustable by means of safety fittings of stainless steel with snap mechanism, suitable for uptake of sliding bookends. Load balancing frame of solid beech wood 80/60 mm screwed to shelf frame. 2 fixed castors, 2 swivel castors, Ø 80 mm.