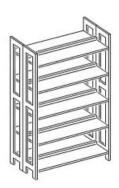

## **Product Sheet**

20.05.2024

Model series Lettore-Shelf

**Description** Basic shelf double-sided

**Model** 90161

**ID** 71128

Width/Depth/Height 93/65/178 cm

Weight 59 kg

double-sided wooden gallery shelf with 10 adjustable book shelves. Solid beech wood frame 60/30 mm and 80/30 mm, varnished, outward frames of shelf with double rows of holes drilled in a grid of 32 mm, with uptake for label strips. Book shelves of beech real wood veneered blockboard, 26 mm thick, varnished, profile-milled book stop bar of plywood, adjustable by means of safety fittings of stainless steel with snap mechanism, suitable for uptake of sliding bookends.