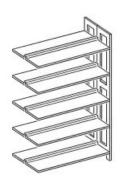

## **Product Sheet**

19.05.2024

Model series Lettore-Shelf

**Description** Add-on shelf double-sided

**Model** 90151

**ID** 71112

Width/Depth/Height 90/55/178 cm

Weight 41.5 kg

double-sided wooden gallery shelf with 10 adjustable book shelves. Solid beech wood frame 60/30 mm and 80/30 mm, varnished, outward frames of shelf with double rows of holes drilled in a grid of 32 mm, with uptake for label strips. Book shelves of beech real wood veneered blockboard, 26 mm thick, varnished, profile-milled book stop bar of plywood, adjustable by means of safety fittings of stainless steel with snap mechanism, suitable for uptake of sliding bookends.