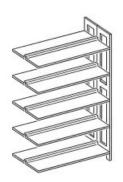

## **Product Sheet**

20.05.2024

Model series Lettore-Shelf

**Description** Add-on shelf double-sided

**Model** 90150

**ID** 71111

Width/Depth/Height 80/55/178 cm

Weight 37.8 kg

double-sided wooden gallery shelf with 10 adjustable book shelves. Solid beech wood frame 60/30 mm and 80/30 mm, varnished, outward frames of shelf with double rows of holes drilled in a grid of 32 mm, with uptake for label strips. Book shelves of beech real wood veneered blockboard, 26 mm thick, varnished, profile-milled book stop bar of plywood, adjustable by means of safety fittings of stainless steel with snap mechanism, suitable for uptake of sliding bookends.