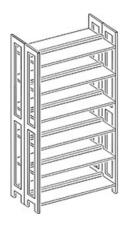

## **Product Sheet**

20.05.2024

Model series Lettore-Shelf

**Description** Basic shelf double-sided

**Model** 90147

**ID** 71110

Width/Depth/Height 103/55/213 cm

Weight 64 kg

double-sided wooden gallery shelf with 12 adjustable book shelves. Solid beech wood frame 60/30 mm and 80/30 mm, varnished, outward frames of shelf with double rows of holes drilled in a grid of 32 mm, with uptake for label strips. Book shelves of beech real wood veneered blockboard, 26 mm thick, varnished, profile-milled book stop bar of plywood, adjustable by means of safety fittings of stainless steel with snap mechanism, suitable for uptake of sliding bookends.