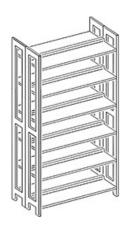

## **Product Sheet**

20.05.2024

Model series Lettore-Shelf

**Description** Basic shelf double-sided

**Model** 90145

**ID** 71108

Width/Depth/Height 83/55/213 cm

Weight 55 kg

double-sided wooden gallery shelf with 12 adjustable book shelves. Solid beech wood frame 60/30 mm and 80/30 mm, varnished, outward frames of shelf with double rows of holes drilled in a grid of 32 mm, with uptake for label strips. Book shelves of beech real wood veneered blockboard, 26 mm thick, varnished, profile-milled book stop bar of plywood, adjustable by means of safety fittings of stainless steel with snap mechanism, suitable for uptake of sliding bookends.