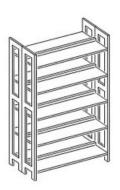

## **Product Sheet**

20.05.2024

Model series Lettore-Shelf

**Description** Basic shelf double-sided

**Model** 90142

**ID** 71107

Width/Depth/Height 103/55/178 cm

Weight 53 kg

double-sided wooden gallery shelf with 10 adjustable book shelves. Solid beech wood frame 60/30 mm and 80/30 mm, varnished, outward frames of shelf with double rows of holes drilled in a grid of 32 mm, with uptake for label strips. Book shelves of beech real wood veneered blockboard, 26 mm thick, varnished, profile-milled book stop bar of plywood, adjustable by means of safety fittings of stainless steel with snap mechanism, suitable for uptake of sliding bookends.