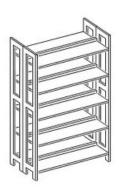

## **Product Sheet**

19.05.2024

Model series Lettore-Shelf

**Description** Basic shelf double-sided

**Model** 90141

**ID** 71106

Width/Depth/Height 93/55/178 cm

Weight 49.8 kg

double-sided wooden gallery shelf with 10 adjustable book shelves. Solid beech wood frame 60/30 mm and 80/30 mm, varnished, outward frames of shelf with double rows of holes drilled in a grid of 32 mm, with uptake for label strips. Book shelves of beech real wood veneered blockboard, 26 mm thick, varnished, profile-milled book stop bar of plywood, adjustable by means of safety fittings of stainless steel with snap mechanism, suitable for uptake of sliding bookends.