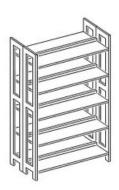

## **Product Sheet**

19.05.2024

Model series Lettore-Shelf

**Description** Basic shelf double-sided

**Model** 90140

**ID** 71105

Width/Depth/Height 83/55/178 cm

Weight 46.1 kg

double-sided wooden gallery shelf with 10 adjustable book shelves. Solid beech wood frame 60/30 mm and 80/30 mm, varnished, outward frames of shelf with double rows of holes drilled in a grid of 32 mm, with uptake for label strips. Book shelves of beech real wood veneered blockboard, 26 mm thick, varnished, profile-milled book stop bar of plywood, adjustable by means of safety fittings of stainless steel with snap mechanism, suitable for uptake of sliding bookends.