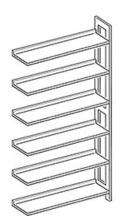

## **Product Sheet**

20.05.2024

Model series Lettore-Shelf

**Description** Add-on shelf one-sided

**Model** 90136

**ID** 71103

Width/Depth/Height 90/35/213 cm

Weight 31.1 kg

one-sided wooden gallery shelf with 6 adjustable book shelves. Solid beech wood frame 60/30 mm, varnished, outward frames of shelf with double rows of holes drilled in a grid of 32 mm, with uptake for label strip. Book shelves of beech real wood veneered blockboard, 26 mm thick, varnished, profile-milled book stop bar of plywood, adjustable by means of safety fittings of stainless steel with snap mechanism, suitable for uptake of sliding bookends.