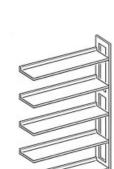

## Product Sheet 20.05.2024

| Model series       | Lettore-Shelf          |
|--------------------|------------------------|
| Description        | Add-on shelf one-sided |
| Model              | 90130                  |
|                    |                        |
|                    | 74000                  |
| ID                 | 71099                  |
| Width/Depth/Height | 80/35/178 cm           |
| Weight             | 23.9 kg                |

one-sided wooden gallery shelf with 5 adjustable book shelves. Solid beech wood frame 60/30 mm, varnished, outward frames of shelf with double rows of holes drilled in a grid of 32 mm, with uptake for label strip. Book shelves of beech real wood veneered blockboard, 26 mm thick, varnished, profile-milled book stop bar of plywood, adjustable by means of safety fittings of stainless steel with snap mechanism, suitable for uptake of sliding bookends.