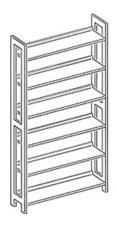

## **Product Sheet**

19.05.2024

Model series Lettore-Shelf

**Description** Basic shelf one-sided

**Model** 90127

**ID** 71098

Width/Depth/Height 103/35/213 cm

Weight 40.7 kg

one-sided wooden gallery shelf with 6 adjustable book shelves. Solid beech wood frame 60/30 mm, varnished, outward frames of shelf with double rows of holes drilled in a grid of 32 mm, with uptake for label strip. Book shelves of beech real wood veneered blockboard, 26 mm thick, varnished, profile-milled book stop bar of plywood, adjustable by means of safety fittings of stainless steel with snap mechanism, suitable for uptake of sliding bookends.