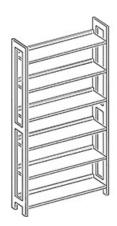

## **Product Sheet**

19.05.2024

Model series Lettore-Shelf

**Description** Basic shelf one-sided

**Model** 90126

**ID** 71097

Width/Depth/Height 93/35/213 cm

Weight 38.1 kg

one-sided wooden gallery shelf with 6 adjustable book shelves. Solid beech wood frame 60/30 mm, varnished, outward frames of shelf with double rows of holes drilled in a grid of 32 mm, with uptake for label strip. Book shelves of beech real wood veneered blockboard, 26 mm thick, varnished, profile-milled book stop bar of plywood, adjustable by means of safety fittings of stainless steel with snap mechanism, suitable for uptake of sliding bookends.