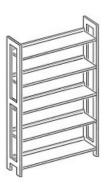

## **Product Sheet**

20.05.2024

Model series Lettore-Shelf

**Description** Basic shelf one-sided

**Model** 90122

**ID** 71095

Width/Depth/Height 103/35/178 cm

Weight 34.1 kg

one-sided wooden gallery shelf with 5 adjustable book shelves. Solid beech wood frame 60/30 mm, varnished, outward frames of shelf with double rows of holes drilled in a grid of 32 mm, with uptake for label strip. Book shelves of beech real wood veneered blockboard, 26 mm thick, varnished, profile-milled book stop bar of plywood, adjustable by means of safety fittings of stainless steel with snap mechanism, suitable for uptake of sliding bookends.