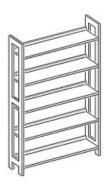

## **Product Sheet**

19.05.2024

Model series Lettore-Shelf

**Description** Basic shelf one-sided

**Model** 90121

**ID** 71094

Width/Depth/Height 93/35/178 cm

Weight 31.9 kg

one-sided wooden gallery shelf with 5 adjustable book shelves. Solid beech wood frame 60/30 mm, varnished, outward frames of shelf with double rows of holes drilled in a grid of 32 mm, with uptake for label strip. Book shelves of beech real wood veneered blockboard, 26 mm thick, varnished, profile-milled book stop bar of plywood, adjustable by means of safety fittings of stainless steel with snap mechanism, suitable for uptake of sliding bookends.