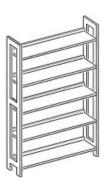

## **Product Sheet**

19.05.2024

Model series Lettore-Shelf

**Description** Basic shelf one-sided

**Model** 90120

**ID** 71093

Width/Depth/Height 83/35/178 cm

Weight 29.7 kg

one-sided wooden gallery shelf with 5 adjustable book shelves. Solid beech wood frame 60/30 mm, varnished, outward frames of shelf with double rows of holes drilled in a grid of 32 mm, with uptake for label strip. Book shelves of beech real wood veneered blockboard, 26 mm thick, varnished, profile-milled book stop bar of plywood, adjustable by means of safety fittings of stainless steel with snap mechanism, suitable for uptake of sliding bookends.