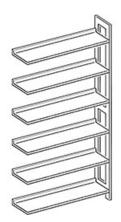

## **Product Sheet**

19.05.2024

Model series Lettore-Shelf

**Description** Add-on shelf one-sided

**Model** 90116

**ID** 71091

Width/Depth/Height 90/30/213 cm

Weight 26.2 kg

one-sided wooden gallery shelf with 6 adjustable book shelves. Solid beech wood frame 60/30 mm, varnished, outward frames of shelf with double rows of holes drilled in a grid of 32 mm, with uptake for label strip. Book shelves of beech real wood veneered blockboard, 26 mm thick, varnished, profile-milled book stop bar of plywood, adjustable by means of safety fittings of stainless steel with snap mechanism, suitable for uptake of sliding bookends.