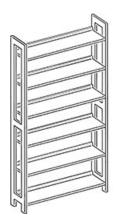

## **Product Sheet**

19.05.2024

Model series Lettore-Shelf

**Description** Basic shelf one-sided

**Model** 90107

**ID** 71086

Width/Depth/Height 103/30/213 cm

Weight 34.4 kg

one-sided wooden gallery shelf with 6 adjustable book shelves. Solid beech wood frame 60/30 mm, varnished, outward frames of shelf with double rows of holes drilled in a grid of 32 mm, with uptake for label strip. Book shelves of beech real wood veneered blockboard, 26 mm thick, varnished, profile-milled book stop bar of plywood, adjustable by means of safety fittings of stainless steel with snap mechanism, suitable for uptake of sliding bookends.