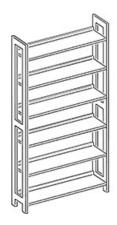

## **Product Sheet**

20.05.2024

Model series Lettore-Shelf

**Description** Basic shelf one-sided

**Model** 90105

**ID** 71084

Width/Depth/Height 83/30/213 cm

Weight 30 kg

one-sided wooden gallery shelf with 6 adjustable book shelves. Solid beech wood frame 60/30 mm, varnished, outward frames of shelf with double rows of holes drilled in a grid of 32 mm, with uptake for label strip. Book shelves of beech real wood veneered blockboard, 26 mm thick, varnished, profile-milled book stop bar of plywood, adjustable by means of safety fittings of stainless steel with snap mechanism, suitable for uptake of sliding bookends.