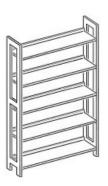

## **Product Sheet**

19.05.2024

Model series Lettore-Shelf

**Description** Basic shelf one-sided

**Model** 90102

**ID** 71083

Width/Depth/Height 103/30/178 cm

Weight 28.9 kg

one-sided wooden gallery shelf with 5 adjustable book shelves. Solid beech wood frame 60/30 mm, varnished, outward frames of shelf with double rows of holes drilled in a grid of 32 mm, with uptake for label strip. Book shelves of beech real wood veneered blockboard, 26 mm thick, varnished, profile-milled book stop bar of plywood, adjustable by means of safety fittings of stainless steel with snap mechanism, suitable for uptake of sliding bookends.