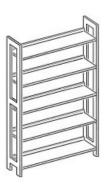

## **Product Sheet**

19.05.2024

Model series Lettore-Shelf

**Description** Basic shelf one-sided

**Model** 90101

**ID** 71082

Width/Depth/Height 93/30/178 cm

Weight 27 kg

one-sided wooden gallery shelf with 5 adjustable book shelves. Solid beech wood frame 60/30 mm, varnished, outward frames of shelf with double rows of holes drilled in a grid of 32 mm, with uptake for label strip. Book shelves of beech real wood veneered blockboard, 26 mm thick, varnished, profile-milled book stop bar of plywood, adjustable by means of safety fittings of stainless steel with snap mechanism, suitable for uptake of sliding bookends.