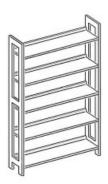

## **Product Sheet**

20.05.2024

Model series Lettore-Shelf

**Description** Basic shelf one-sided

**Model** 90100

**ID** 71081

Width/Depth/Height 83/30/178 cm

Weight 25.1 kg

one-sided wooden gallery shelf with 5 adjustable book shelves. Solid beech wood frame 60/30 mm, varnished, outward frames of shelf with double rows of holes drilled in a grid of 32 mm, with uptake for label strip. Book shelves of beech real wood veneered blockboard, 26 mm thick, varnished, profile-milled book stop bar of plywood, adjustable by means of safety fittings of stainless steel with snap mechanism, suitable for uptake of sliding bookends.