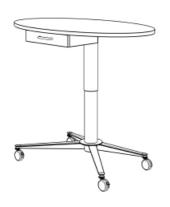

## **Product Sheet**

10.05.2024

Model series Stand-Up

**Description** Lift table oval mobile (drawer)

Model 1887ML

**ID** 60050

Length/Width/Height 130/80/118 cm

Weight 43 kg

130/80/75-118 cm, desktop 25 mm thick, melamine resin coated on both sides, with lockable chipboard drawer, Drawer front piece with cylinder locking device and metal bow handle, four-star base with 4 double castors Ø 75 mm, round central column Ø 100 mm with integrated gas compression spring, adjustable from 75 - 118 cm, operation through flat key on board bottom, framework in RAL 9006 white aluminium.