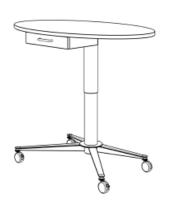

## **Product Sheet**

12.05.2024

Model series Stand-Up

**Description** Lift table oval mobile (drawer)

Model 1887CL

**ID** 60051

Length/Width/Height 130/80/117 cm

Weight 43.8 kg

130/80/74-117 cm, desktop 12 mm thick, high-pressure laminate (compact board) with melamine resin top layer, with lockable chipboard drawer, Drawer front piece with cylinder locking device and metal bow handle, four-star base with 4 double castors Ø 75 mm, round central column Ø 100 mm with integrated gas compression spring, adjustable from 74 - 117 cm, operation through flat button on desktop bottom, framework in RAL 9006 white aluminium.