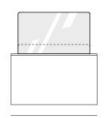

73 kg

safety glass pane 100/85 cm, with rounded corners, extendable into corpus with counterweight system, 139 cm high in the extended state, movable on guide rails with lateral stop buffers, in the retracted state condition lockable, cylinder lock with flush-mounded cylinder, mounted on the teacher's experiment table on the student's side.