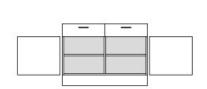

## **Product Sheet**

04.05.2024

Model series Scienza-Master

**Description** Base cupboard

Model 8594-S

**ID** 68563

Width/Depth/Height 90/56/87 cm

Weight 62 kg

at the top 2 metal apron drawers next to each other, apron height 8.3 cm, full extension with self-closing and drawer damping, lockable with flush-mounded cylinders, each with a metal bow handle, below fixed intermediate shelves, 2 revolving doors, aperture angle 270°, hinges powder coated with automatic hold-closed function, cylinder locking devices with olive handles, drawer panels und revolving doors with drilled stop damping, center partition, 2 height-adjustable shelves with drilled shelf assurance, back panels removable from the inside, plinth panel with bottom-sided sealing lip.