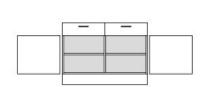

at the top 2 metal apron drawers next to each other, apron height 8.3 cm, full extensions with self-closing and drawer damping, each with a metal bow handle, below 2 revolving doors, aperture angle 270°, hinges with automatic hold-closed function, each with a handle olive, drawer panels and revolving doors with drilled stop damping, center partition, 2 height-adjustable shelves with drilled shelf assurance, back panels removable from the inside, plinth panel with bottom-sided sealing lip.