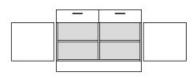

at the top 2 metal apron drawers next to each other, apron height 8.3 cm, full extension with selfclosing and drawer damping, lockable with flush-mounded cylinders, each with a metal bow handle, below fixed intermediate shelves, 2 revolving doors, aperture angle 270°, hinges powder coated with automatic hold-closed function, each wit a cylinder locking device with olive handle, drawer panels and revolving doors with drilled stop damping, center partition, 2 height-adjustable shelves with drilled shelf assurance, back panels removable from the inside, plinth panel with bottom-sided sealing lip.