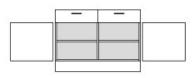

at the top 2 metal apron drawers next to each other, apron height 8.3 cm, full extensions with selfclosing and drawer damping, each with a metal bow handle, below 2 revolving doors, aperture angle 270°, hinges powder coated with automatic hold-closed function, each with a handle olive, drawer panels and revolving doors with drilled stop damping, center partition, 2 height-adjustable shelves with drilled shelf assurance, back panels removable from the inside, plinth panel with bottom-sided sealing lip.