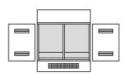

## **Product Sheet**

05.05.2024

Model series Scienza-Master

**Description** Base cupboard gas

Model 8272 G-S

**ID** 68506

Width/Depth/Height 75/62/87 cm

Weight 58 kg

at the top an energy space, energy frame 20 cm high of powder coated sheet steel with removable installation panel, center partition, 2 revolving doors with drilled stop damping, aperture angle 270°, hinges powder coated with automatic hold-closed function, cylinder locking devices with olive handle, ventilation grille, 2 fitted shelves, sight rear panel, plinth panels with ventilation grille and bottom-sided sealing lip.