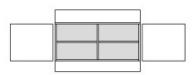

## **Product Sheet**

02.05.2024

| Model series       | Scienza-Master |
|--------------------|----------------|
| Description        | Base cupboard  |
| Model              | 8123-S         |
|                    |                |
|                    |                |
| ID                 | 54465          |
| Width/Depth/Height | 120/56/87 cm   |
| Weight             | 61 kg          |

at the top an energy space, removable installation panel 20 cm high, below removable intermediate shelves, 2 revolving doors with drilled stop damping, aperture angle 270°, hinges powder coated with automatic hold-closed function, cylinder locking device with olive handle, center partition, 2 height-adjustable shelves with drilled shelf assurance, back panels removable from the inside, plastic plinth panel with bottom-sided sealing lip.