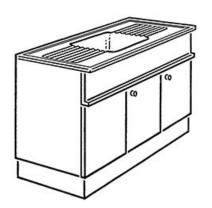

## **Product Sheet**

14.05.2024

Model seriesScienza-MasterDescriptionLaboratory sink

Model 1283 ST-S

**ID** 68589

Width/Depth/Height 150/65/90.5 cm

Weight 126 kg

150/60(65)/90.5 cm Worktop 150/65/3.5 cm, large-surface porcelain stoneware on the left and right with drain grooves and all around beaded-edge tiles, porcelain stoneware - undermount sink in the middle, interior dimensions 51/36/28 cm, at the top a sink cover 20 cm high, underneath 3 revolving doors with drilled stop damping, aperture angle 270°, hinges powder coated with automatic hold-closed function, cylinder locking devices with olive handles, waste collector, fitted shelf, plastic plinth panel with bottom-sided sealing lip.