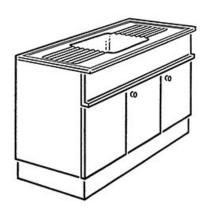

## **Product Sheet**

09.05.2024

Model seriesScienza-MasterDescriptionLaboratory sink

Model 1283 PP-S

**ID** 68593

Width/Depth/Height 150/60/91 cm

Weight 80 kg

150/56(60)/91 cm Drainboard with sink of polypropylene 150/60/4 cm, basin made of polypropylene in the middle, interior dimensions 40/40/25 cm, at the top a sink cover 20 cm high, underneath 3 revolving doors with drilled stop damping, aperture angle 270°, hinges powder coated with automatic hold-closed function, cylinder locking devices with olive handles, waste collector, fitted shelf, plastic plinth panel with bottom-sided sealing lip.