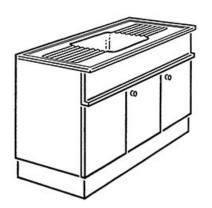

## **Product Sheet**

10.05.2024

Model series Scienza-Master

**Description** Laboratory sink

Model 1283 PP

**ID** 68592

Width/Depth/Height 150/60/91 cm

Weight 80 kg

150/56(60)/91 cm Drainboard with sink of polypropylene 150/60/4 cm, basin made of polypropylene in the middle, interior dimensions 40/40/25 cm, at the top a sink cover 20 cm high, underneath 3 revolving doors with drilled stop damping, aperture angle 270°, hinges powder coated with automatic hold-closed function, handle olives, waste collector, fitted shelf, plastic plinth panel with bottom-sided sealing lip.