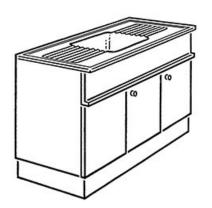

## **Product Sheet**

13.05.2024

Model seriesScienza-MasterDescriptionLaboratory sink

Model 1283 CH-S

**ID** 68591

Width/Depth/Height 150/60/90 cm

Weight 93 kg

150/56(60)/90 cm Drainboard with sink of chrome-nickel steel 150/60/3 cm, basin made of chrome-nickel steel in the middle, interior dimensions 34/37/16 cm, at the top a sink cover 20 cm high, underneath 3 revolving doors with drilled stop damping, aperture angle 270°, hinges powder coated with automatic hold-closed function, cylinder locking devices with olive handles, waste collector, fitted shelf, plastic plinth panel with bottom-sided sealing lip.