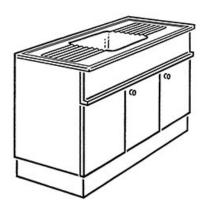

150/56(60)/90 cm Drainboard with sink of chrome-nickel steel 150/60/3 cm, basin made of chrome-nickel steel in the middle, interior dimensions 34/37/16 cm, at the top a sink cover 20 cm high, underneath 3 revolving doors with drilled stop damping, aperture angle 270°, hinges powder coated with automatic hold-closed function, handle olives, waste collector, fitted shelf, plastic plinth panel with bottom-sided sealing lip