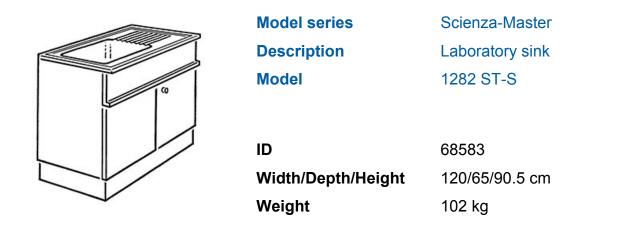

## Product Sheet

11.05.2024

120/60(65)/90.5 cm Worktop 120/65/3.5 cm, large-surface porcelain stoneware with drain grooves and all around beaded-edge tiles, porcelain stoneware - undermount sink on the left or right, interior dimensions 51/36/28 cm, at the top a sink cover 20 cm high, underneath 2 revolving doors with drilled stop damping, aperture angle 270°, hinges powder coated with automatic hold-closed function, cylinder locking device with olive handle, waste collector, fitted shelf, plastic plinth panel with bottom-sided sealing lip.