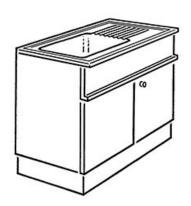

## **Product Sheet**

10.05.2024

Model series Scienza-Master

Laboratory sink

Model 1282 ST

**Description** 

**ID** 68582

Width/Depth/Height 120/65/90.5 cm

Weight 103 kg

120/60(65)/90.5 cm Worktop 120/65/3.5 cm, large-surface porcelain stoneware with drain grooves and all around beaded-edge tiles, porcelain stoneware - undermount sink on the left or right, interior dimensions 51/36/28 cm, at the top a sink cover 20 cm high, underneath 2 revolving doors with drilled stop damping, aperture angle 270°, hinges powder coated with automatic hold-closed function, handle olive, waste collector, fitted shelf, plastic plinth panel with bottom-sided sealing lip.